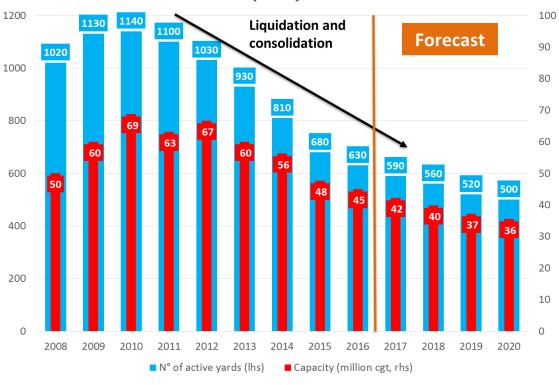

#### **Industry contraction:**

- 630 yards in 2016;590 in 2017
- a 35% drop in CGT
- 'Effective' capacity even lower due to finance and yard unreliability
- 50% of Korean, 30% of Chinese and 20% of Japanese capacity could disappear by 2018

Global Yards Capacity and N° of Yards