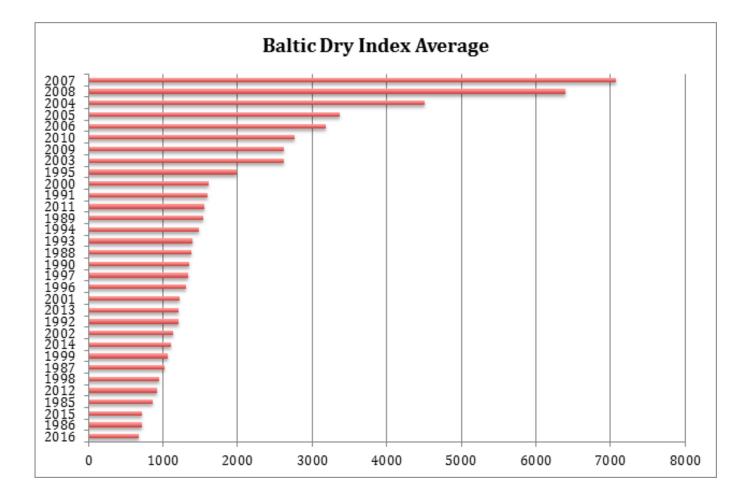

### Dry Bulk vs Tanker vs Container Markets (Indices)

- 2016 lowest charter rates ever
- Some improvement in 2017 but remain at historic lows

- 2016 saw lowest Baltic Dry Index since creation in 1985
- 2014, 2015 and 2016 worst 3 consecutive years in history