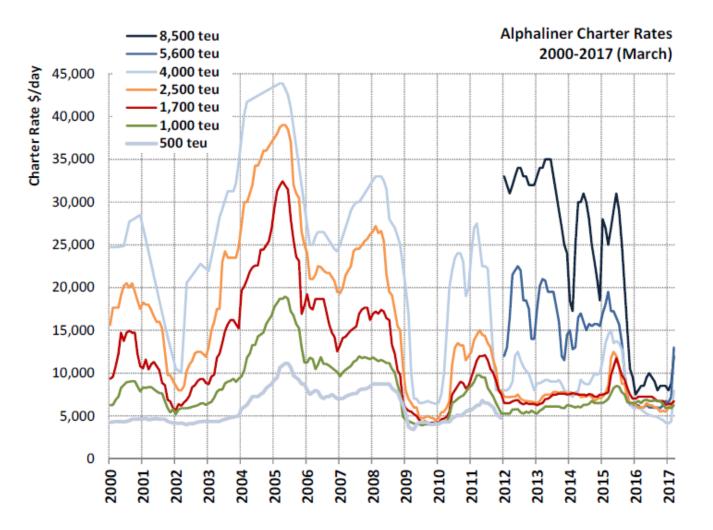

### Dry Bulk vs Tanker vs Container Markets (Indices)

- 2016 lowest charter rates ever
- Some improvement in 2017 but remain at historic lows

- 2016 saw lowest Baltic Dry Index since creation in 1985
- 2014, 2015 and 2016 worst 3 consecutive years in history

- Strong fleet growth has put pressure on rates
- This has kept rates in check despite good demand growth