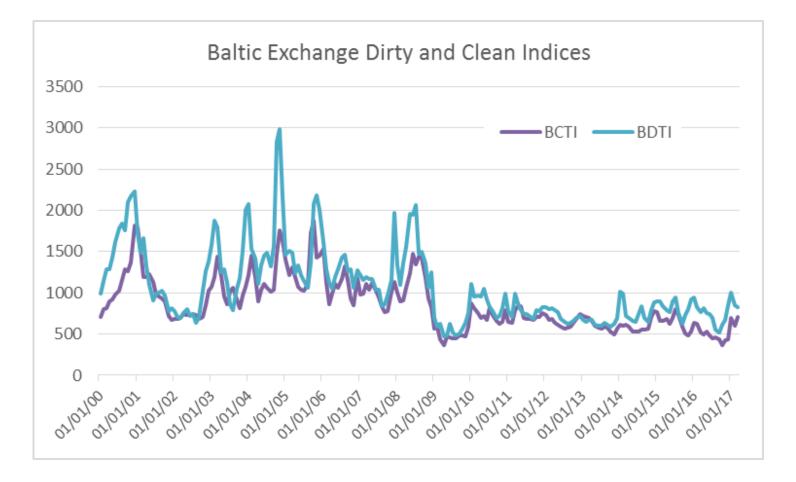

### Dry Bulk vs Tanker vs Container Markets (Indices)

- 2016 lowest charter rates ever
- Some improvement in 2017 but remain at historic lows

- 2016 saw lowest Baltic Dry Index since creation in 1985
- 2014, 2015 and 2016 worst 3 consecutive years in history