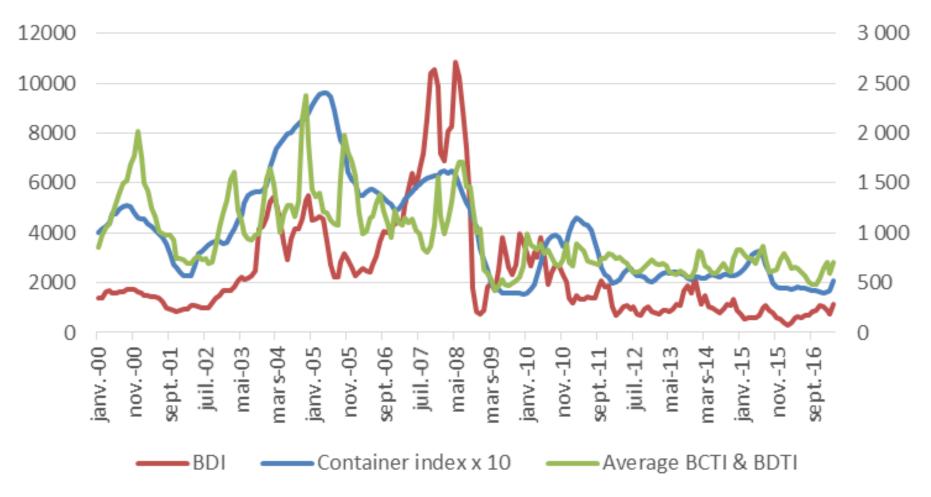

### Dry Bulk vs Tanker vs Container Markets (Indices)

- 2016 lowest charter rates ever
- Some improvement in 2017 but remain at historic lows

- 2016 saw lowest Baltic Dry Index since creation in 1985
- 2014, 2015 and 2016 worst 3 consecutive years in history

- Strong fleet growth has put pressure on rates
- This has kept rates in check despite good demand growth